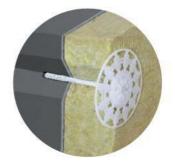

## Section 2. EXAMPLE INSTALLATION

Examples of mineral wool fastening using washers: TDX-90 and TDX-140

Rys. łącznik z talerzykiem TDX-090 Rys. łącznik z talerzykiem TDX-140