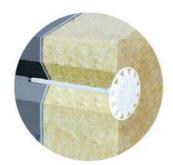

## Section 2. EXAMPLE INSTALLATION

Examples of mineral wool fastening using washers: TDX-90 and TDX-140

Rys. łącznik z talerzykiem TDX-090 Rys. łącznik z talerzykiem TDX-140