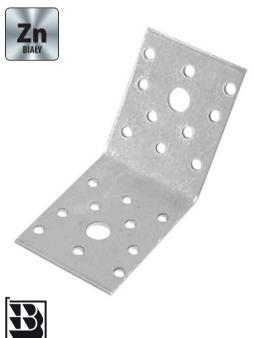

#### SKEWABLE ANGLE 135° - CLG

Three-dimensional plate fasteners for nailing are used for various timber-to-timber connections. For connections, the following fasteners can be used: nails, screws, ring shank nails and screws. Angle brackets have their own nailing diagrams. If no information is given it is assumed that they should be fixed using all available holes. Fasteners are coated with blue zinc-plated coating ensuring corrosion protection and come in fire resistance class A1.