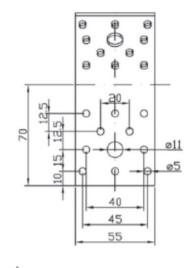

## **Section 3. TECHNICAL DATA**

| SELECTION TABLE    |                 |     |    |     |                      |                                 |  |
|--------------------|-----------------|-----|----|-----|----------------------|---------------------------------|--|
| Product<br>marking | Dimensions [mm] |     |    | ո]  | Design<br>resistance | Number<br>of pieces<br>in a box |  |
|                    | Α               | В   | С  | D   | [kN]                 | pcs                             |  |
| CLG-01             | 50              | 50  | 35 | 2,5 | 1,23                 | 25                              |  |
| CLG-02             | 70              | 70  | 55 | 2,5 | 1,83                 | 25                              |  |
| CLG-03             | 90              | 90  | 65 | 2,5 | 1,83                 | 25                              |  |
| CLG-04             | 100             | 100 | 90 | 2,5 | 2,50                 | 25                              |  |