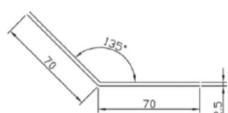

#### SKEWABLE ANGLE 135° - CLG

Three-dimensional plate fasteners for nailing are used for various timber-to-timber connections. For connections, the following fasteners can be used: nails, screws, ring shank nails and screws. Angle brackets have their own nailing diagrams. If no information is given it is assumed that they should be fixed using all available holes. Fasteners are coated with blue zinc-plated coating ensuring corrosion protection and come in fire resistance class A1.

## **Section 3. TECHNICAL DATA**

| SELECTION TABLE    |                 |     |    |     |                      |                                 |  |
|--------------------|-----------------|-----|----|-----|----------------------|---------------------------------|--|
| Product<br>marking | Dimensions [mm] |     |    | ո]  | Design<br>resistance | Number<br>of pieces<br>in a box |  |
|                    | Α               | В   | С  | D   | [kN]                 | pcs                             |  |
| CLG-01             | 50              | 50  | 35 | 2,5 | 1,23                 | 25                              |  |
| CLG-02             | 70              | 70  | 55 | 2,5 | 1,83                 | 25                              |  |
| CLG-03             | 90              | 90  | 65 | 2,5 | 1,83                 | 25                              |  |
| CLG-04             | 100             | 100 | 90 | 2,5 | 2,50                 | 25                              |  |