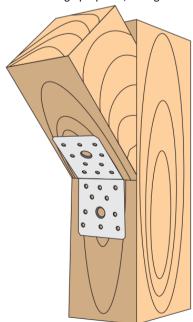

#### SKEWABLE ANGLE 135° - CLG

Three-dimensional plate fasteners for nailing are used for various timber-to-timber connections. For connections, the following fasteners can be used: nails, screws, ring shank nails and screws. Angle brackets have their own nailing diagrams. If no information is given it is assumed that they should be fixed using all available holes. Fasteners are coated with blue zinc-plated coating ensuring corrosion protection and come in fire resistance class A1.

#### Section 2. METHOD OF INSTALLATION

- Original fasteners delivered by the manufacturer can be used only 1.
- The fastened wooden elements should be defect-free (no knots, cracks, colourations, rots, structure and shape defects, mechanical 2. damages) as any defects reduce their strength
- 3. For connection, suitable pin type fasteners should be selected with an adequate length depending on thickness of the elements to be
- 4. Pin type fasteners should conform to PN-EN 14592+A1:2012
- 5. Screws and nails should be used directly in wooden substrate without prior drilling
- Fasteners should be used in accordance with technical design prepared, taking into account Polish standards and building regulations 6.