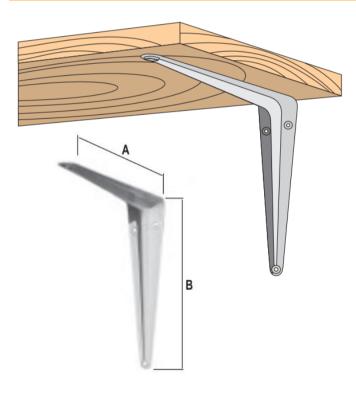

#### SHELF BRACKET - WP

Shelf bracket made of steel sheet. It is used as a bracket when installing any type of wall shelves. Fixing is done using all holes. Fasteners are powder coated to ensure their corrosion protection.

### **Section 2. TECHNICAL DATA**

| SELECTION TABLE    |                 |     |        |                           |
|--------------------|-----------------|-----|--------|---------------------------|
| Product<br>marking | Dimensions [mm] |     | Colour | Number of pieces in a box |
|                    | Α               | В   |        | pcs                       |
| WP-01BI(X20)       | 75              | 100 | white  | 20                        |
| WP-02BI(X20)       | 100             | 125 | white  | 20                        |
| WP-03BI(X20)       | 125             | 150 | white  | 20                        |
| WP-04BI(X20)       | 150             | 200 | white  | 20                        |
| WP-05BI(X20)       | 175             | 225 | white  | 20                        |
| WP-06BI(X20)       | 200             | 250 | white  | 20                        |
| WP-07BI(X20)       | 250             | 300 | white  | 20                        |
| WP-08BI(X20)       | 300             | 350 | white  | 20                        |
| WP-09BI(X20)       | 350             | 400 | white  | 20                        |
| WP-01BR(X20)       | 75              | 100 | brown  | 20                        |
| WP-02BR(X20)       | 100             | 125 | brown  | 20                        |
| WP-03BR(X20)       | 125             | 150 | brown  | 20                        |
| WP-04BR(X20)       | 150             | 200 | brown  | 20                        |
| WP-05BR(X20)       | 175             | 225 | brown  | 20                        |
| WP-06BR(X20)       | 200             | 250 | brown  | 20                        |
| WP-07BR(X20)       | 250             | 300 | brown  | 20                        |
| WP-08BR(X20)       | 300             | 350 | brown  | 20                        |
| WP-09BR(X20)       | 350             | 400 | brown  | 20                        |