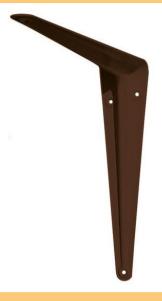

#### SHELF BRACKET - WP

Shelf bracket made of steel sheet. It is used as a bracket when installing any type of wall shelves. Fixing is done using all holes. Fasteners are powder coated to ensure their corrosion protection.