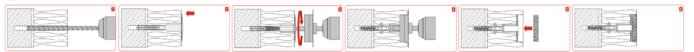

## Sekcja 2. EXAMPLE INSTALLATION

• Example of immerged mount of fastener ThermoDrive V2 using Tool ThermoDrive V2 and insulation material disc

III. INSTALLATION INSTRUCTION - IMMERGED MOUNT USING TOOL THERMODRIVE-V2 WITH INSULATION