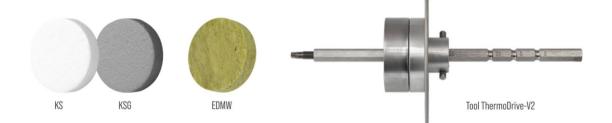

#### SETTING TOOL FOR ThermoDrive V2

POLSKI PRODUCENT

Tool ThermoDrive V2 is dedicated for optional immerged mount of ThermoDrive V2 fasteners for fixing thermal insulation material realised by screwing. Installation of fasteners using Tool ThermoDrive V2 and polystyrene discs (KS/KSG) or mineral wool discs (EDMW) minimizes spot thermal conductivity and makes preparation of surface for final finishing of the facade much easier and faster.

**Tool ThermoDrive V2** 