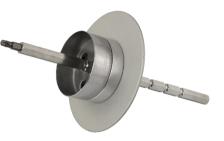

#### SETTING TOOL FOR ThermoDrive V2

POLSKI PRODUCENT

Tool ThermoDrive V2 is dedicated for optional immerged mount of ThermoDrive V2 fasteners for fixing thermal insulation material realised by screwing. Installation of fasteners using Tool ThermoDrive V2 and polystyrene discs (KS/KSG) or mineral wool discs (EDMW) minimizes spot thermal conductivity and makes preparation of surface for final finishing of the facade much easier and faster.

**Tool ThermoDrive V2** 